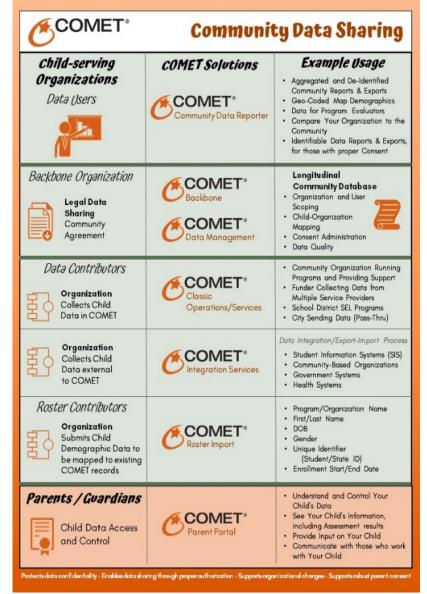

Organizations leverage COMET's comprehensive, longitudinal community database offering through the efforts of Partner Organizations that work together on common goals in a Community Data Sharing Initiative or Consortium.

A proven resource for supporting collaborative projects, COMET can support your community and its need for a secure, adaptable and open platform. For over 50 years, our partner Children's Institute has been working with communities to improve outcomes for children - and that experience has informed the development of COMET and makes what we offer unique.

We bring expertise in community partnerships to create a backbone technology that can grow and change according to your community's priorities, from early childhood education to high school graduation to workforce readiness. This includes mentor-activity tracking, case management, longitudinal analysis, trend reports, community level data mapping, progress monitoring and other features. We are happy to work with you on your journey to a more collaborative community.

## **About Us**

COMET works with educators, parents, program providers, policy makers, and researchers to support informed decision-

making, raise organizational quality and improve outcomes for kids. The goal of COMET is to support your organization and its mission.